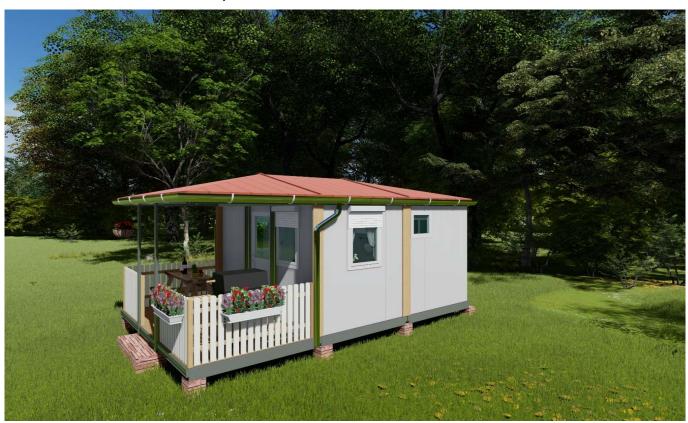

## **Cottages EBS**

October 2020.

EBS cottages consist of two container modules dim 2.09x4.09m. 17.16m2

The steel construction enables transport to the location, quick installation. It also allows relocation.

The insulation is made of polyurethane sandwich panels. Insulation thickness:

Floor PUR 40mm, Roof PUR 60mm, Wall PUR 50mm, which makes quite good insulating properties for the region

The cottages are equipped with bathroom, kitchen, electrical installations, radiators. The carpentry is PVC.