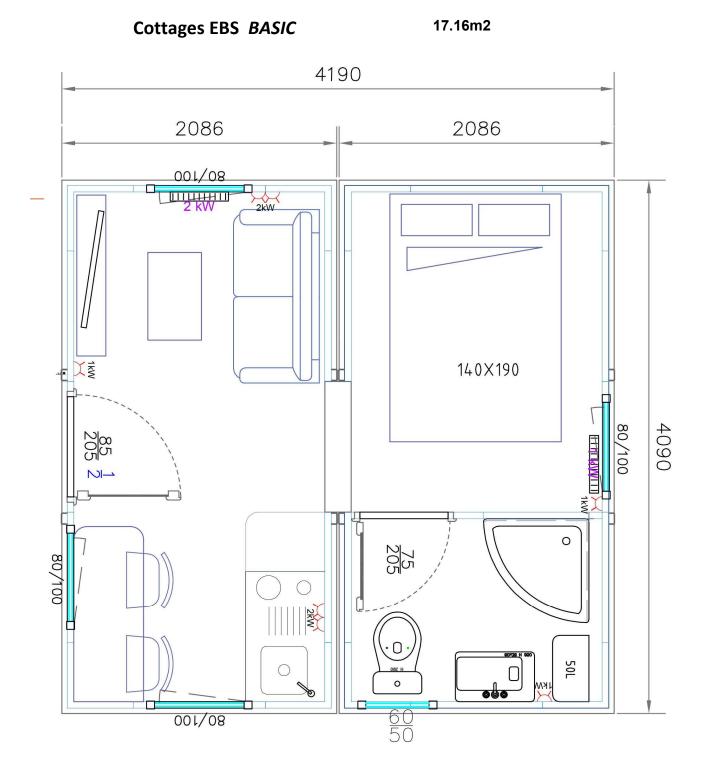

## Models:

BASIC 17,16m2 PREMIUM 25,8m2

Cottages EBS *Premijum* 

Video: <a href="https://www.video.com/watch?v=5o-WxVKqbUA&fe">utube.com/watch?v=5o-WxVKqbUA&fe</a>