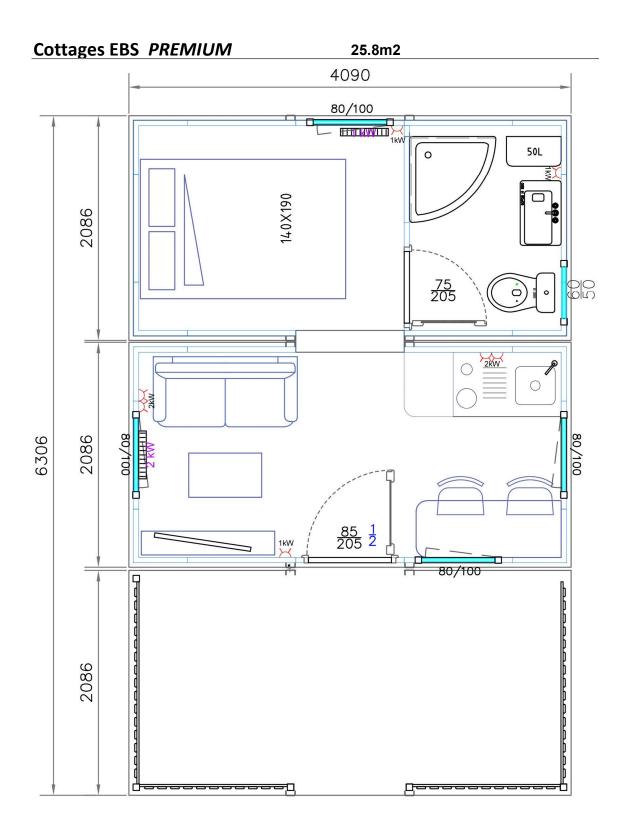

## Models:

BASIC 17,16m2 PREMIUM 25,8m2

Cottages EBS *Premijum* 

Video: <a href="https://www.video.com/watch?v=5o-WxVKqbUA&fe">utube.com/watch?v=5o-WxVKqbUA&fe</a>